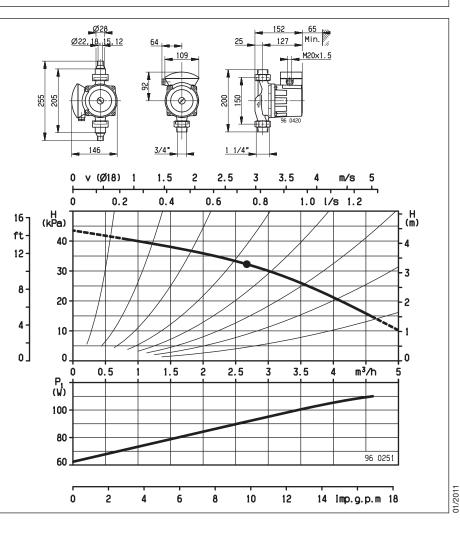

#### **Control devices**

| For further | information | see nade | 69 |
|-------------|-------------|----------|----|
|             | innonnation | see page | 03 |

| W 314                          | 3×400 V                     |
|--------------------------------|-----------------------------|
|                                |                             |
| Installation length            | 150 mm                      |
| Permissible operating pressure | 10 bar                      |
| Permissible operating temp.    | 65°C (max. 22°fH<br>=12°dH) |
|                                | 95°C (max. 14°fH<br>=8°dH)  |
| Required operating pressure at | 500 m a.s.l.                |
| at 65°C water temperature      | 0.4 bar                     |
| at 95°C water temperature      | +0.6 bar                    |
| Weight                         | 4 kg                        |
|                                |                             |
| Voltage                        | 3×400 V, 50 Hz              |
| Speed                          | 2450 rpm                    |

| Speed   | 2450 rpm |
|---------|----------|
| Current | 0.19 A   |
| Power   | 60110 W  |
|         |          |

The motor is short-circuit proof and requires no overload protection.