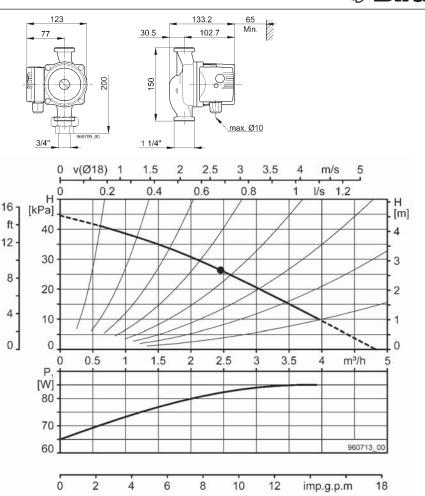

# **S Bira**l

| Installation length                                                                      | 150 mm                              |
|------------------------------------------------------------------------------------------|-------------------------------------|
| Permissible operating pressure                                                           | 10 bar                              |
| Permissible operating temp.                                                              | 65°C (max. 22°fH<br>=12°dH)         |
|                                                                                          | 95°C (max. 14°fH<br>=8°dH)          |
| Required operating pressure at<br>at 65°C water temperature<br>at 95°C water temperature | 500 m a.s.l.<br>0.4 bar<br>+0.6 bar |
| Weight                                                                                   | 2.6 kg                              |
| Voltage                                                                                  | 1×230 V, 50 Hz                      |
| Speed                                                                                    | 2400 rpm                            |
| Current                                                                                  | 0.42 A                              |
| Power                                                                                    | 6585 W                              |
| Capacitor built in 2 µF, 400 V                                                           |                                     |

The motor is short-circuit proof and requires no overload protection.